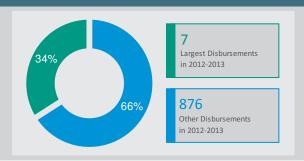

5 LARGEST SOURCES OF DISBURSEMENTS FOR HEALTH IN 2012-2013

## In the period 2012-2013 the total amount of US\$ Million 1,054.58 was disbursed from donors for implementation in 883 different transfers

|                          | H                       | OW MUCH DONORS | DISBURSED IN 2012-2013                                                                                                                                                                                                                                                                                                                                                                                                                                                                                                                                                                                                                                                                                                                                                                                                                                                                                                                                                                                        |                         |  |  |
|--------------------------|-------------------------|----------------|---------------------------------------------------------------------------------------------------------------------------------------------------------------------------------------------------------------------------------------------------------------------------------------------------------------------------------------------------------------------------------------------------------------------------------------------------------------------------------------------------------------------------------------------------------------------------------------------------------------------------------------------------------------------------------------------------------------------------------------------------------------------------------------------------------------------------------------------------------------------------------------------------------------------------------------------------------------------------------------------------------------|-------------------------|--|--|
| Bilateral                | Number of Disbursements | Total          | Multilateral/Foundation                                                                                                                                                                                                                                                                                                                                                                                                                                                                                                                                                                                                                                                                                                                                                                                                                                                                                                                                                                                       | Number of Disbursements |  |  |
| Belgium                  | 2                       | 0.48           | BMGF                                                                                                                                                                                                                                                                                                                                                                                                                                                                                                                                                                                                                                                                                                                                                                                                                                                                                                                                                                                                          | 23                      |  |  |
| anada                    | 36                      | 7.01           | EU Institutions                                                                                                                                                                                                                                                                                                                                                                                                                                                                                                                                                                                                                                                                                                                                                                                                                                                                                                                                                                                               | 24                      |  |  |
| zech Republic            | 4                       | 0.43           | GAVI                                                                                                                                                                                                                                                                                                                                                                                                                                                                                                                                                                                                                                                                                                                                                                                                                                                                                                                                                                                                          | 16                      |  |  |
| enmark                   | 6                       | 2.10           | IDA                                                                                                                                                                                                                                                                                                                                                                                                                                                                                                                                                                                                                                                                                                                                                                                                                                                                                                                                                                                                           | 4                       |  |  |
| ermany                   | 14                      | 1.96           | OFID                                                                                                                                                                                                                                                                                                                                                                                                                                                                                                                                                                                                                                                                                                                                                                                                                                                                                                                                                                                                          | 2                       |  |  |
| eland                    | 25                      | 4.18           | The Global Fund                                                                                                                                                                                                                                                                                                                                                                                                                                                                                                                                                                                                                                                                                                                                                                                                                                                                                                                                                                                               | 15                      |  |  |
| aly                      | 7                       | 0.54           | UNAIDS                                                                                                                                                                                                                                                                                                                                                                                                                                                                                                                                                                                                                                                                                                                                                                                                                                                                                                                                                                                                        | 16                      |  |  |
| apan                     | 49                      | 15.59          | UNDP                                                                                                                                                                                                                                                                                                                                                                                                                                                                                                                                                                                                                                                                                                                                                                                                                                                                                                                                                                                                          | 2                       |  |  |
| letherlands              | 4                       | 1.48           | UNFPA                                                                                                                                                                                                                                                                                                                                                                                                                                                                                                                                                                                                                                                                                                                                                                                                                                                                                                                                                                                                         | 50                      |  |  |
| lorway                   | 21                      | 4.41           | UNICEF                                                                                                                                                                                                                                                                                                                                                                                                                                                                                                                                                                                                                                                                                                                                                                                                                                                                                                                                                                                                        | 42                      |  |  |
| oland                    | 1                       | 0.02           | WFP                                                                                                                                                                                                                                                                                                                                                                                                                                                                                                                                                                                                                                                                                                                                                                                                                                                                                                                                                                                                           | 1                       |  |  |
| epublic of Korea         | 4                       | 0.58           | WHO                                                                                                                                                                                                                                                                                                                                                                                                                                                                                                                                                                                                                                                                                                                                                                                                                                                                                                                                                                                                           | 49                      |  |  |
| weden                    | 42                      | 36.90          |                                                                                                                                                                                                                                                                                                                                                                                                                                                                                                                                                                                                                                                                                                                                                                                                                                                                                                                                                                                                               |                         |  |  |
| nited Kingdom            | 43                      | 55.07          |                                                                                                                                                                                                                                                                                                                                                                                                                                                                                                                                                                                                                                                                                                                                                                                                                                                                                                                                                                                                               |                         |  |  |
| United States of America | 381                     | 518.39         |                                                                                                                                                                                                                                                                                                                                                                                                                                                                                                                                                                                                                                                                                                                                                                                                                                                                                                                                                                                                               |                         |  |  |
|                          |                         |                |                                                                                                                                                                                                                                                                                                                                                                                                                                                                                                                                                                                                                                                                                                                                                                                                                                                                                                                                                                                                               |                         |  |  |
|                          |                         |                |                                                                                                                                                                                                                                                                                                                                                                                                                                                                                                                                                                                                                                                                                                                                                                                                                                                                                                                                                                                                               |                         |  |  |
|                          |                         |                |                                                                                                                                                                                                                                                                                                                                                                                                                                                                                                                                                                                                                                                                                                                                                                                                                                                                                                                                                                                                               |                         |  |  |
|                          |                         |                | TOTAL                                                                                                                                                                                                                                                                                                                                                                                                                                                                                                                                                                                                                                                                                                                                                                                                                                                                                                                                                                                                         | 244                     |  |  |
|                          |                         |                | TOTAL 244 405.4   ACRONYMS: AFRO-WHO African Region; AMRO-WHO Region of the Americas; EMRO – WHO Eastern Mec Region; EURO-WHO European Region; MDG-Millennium Development Goals; SEARO-WHO South-Eastern Mec   Region; UN – United Nations; WPRO-WHO Western Pacific Region; AIDB-African Development B AfDF-African Development Fund; Arab Fund (AFESD)-Arab Fund for Economic and Social Development   ASDB Special Funds-Asian Development Bank; BADER-Abanque Arabe de Développement Beank; BADER-Abanque Arabe de Développement Foronomic, York-Ofebba Alliance for Vaccines and Immunization; IDA-International Development   Association (World Bank); IDB Sp.Fund-Inter-American Development Bank, Special Fund; OFID-OPEC for International Development; The Global Fund to Fight AIDS, Tuberculois and Ma   UNAIDS-joint United Nations Programme United Nations Children's Fund; UNPBF-United Nations Population Fund; UNIXEF-United Nations Children's Fund; UNPBF-United Nations Cold Programme: |                         |  |  |
| TAL                      | 639                     | 649.13         | WHO-World Health Organization; BMGF-Bil                                                                                                                                                                                                                                                                                                                                                                                                                                                                                                                                                                                                                                                                                                                                                                                                                                                                                                                                                                       |                         |  |  |