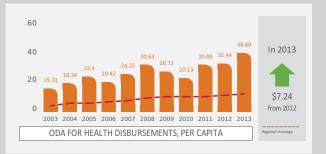

## 2003-2013

ODA Health Disbursements from 2003 to 2013 increased by 237%. In 2013 MDG6 accounted for 80% of all disbursements. It was 34% in year 2003.

|                                                                 | 2003     | 2004     | 2005     | 2006     | 2007     | 2008     | 2009     | 2010   | 2011     | 2012     | 2013     |
|-----------------------------------------------------------------|----------|----------|----------|----------|----------|----------|----------|--------|----------|----------|----------|
| Population as of 30 June (Millions)                             | 11.43    | 11.73    | 12.04    | 12.38    | 12.74    | 13.11    | 13.51    | 13.92  | 14.34    | 14.79    | 15.25    |
| Commitments TOTAL ODA (Million constant 2013 US\$)              | 1,402.68 | 1,479.09 | 2,224.49 | 1,968.52 | 1,197.71 | 1,760.00 | 1,259.43 | 889.34 | 1,312.79 | 1,092.08 | 1,475.72 |
| Disbursements TOTAL ODA (Million constant 2013 US\$)            | 1,280.56 | 1,550.32 | 2,278.00 | 5,580.01 | 1,054.23 | 1,133.33 | 1,332.51 | 974.74 | 1,071.49 | 1,031.87 | 1,175.01 |
| ODA for Health Commitments (Million constant 2013 US\$)         | 252.41   | 121.73   | 309.73   | 402.19   | 322.44   | 625.85   | 367.48   | 335.72 | 410.19   | 255.04   | 624.66   |
| ODA for Health Disbursements (Million constant 2013 US\$)       | 174.98   | 215.10   | 269.77   | 240.39   | 308.96   | 401.66   | 360.91   | 308.01 | 443.01   | 464.88   | 589.70   |
| RATIO Health/Total ODA Commitments                              | 0.18     | 0.08     | 0.14     | 0.20     | 0.27     | 0.36     | 0.29     | 0.38   | 0.31     | 0.23     | 0.42     |
| RATIO Health/Total ODA Disbursements                            | 0.14     | 0.14     | 0.12     | 0.04     | 0.29     | 0.35     | 0.27     | 0.32   | 0.41     | 0.45     | 0.50     |
| Health Commitments per Capita (constant 2013 US\$)              | 22.09    | 10.38    | 25.72    | 32.48    | 25.31    | 47.72    | 27.20    | 24.12  | 28.60    | 17.25    | 40.97    |
| Health Disbursements per Capita (constant 2013 US\$)            | 15.31    | 18.34    | 22.40    | 19.42    | 24.25    | 30.63    | 26.72    | 22.13  | 30.89    | 31.44    | 38.68    |
| Regional Avg Health Commitments per Capita (const. 2013 US\$)   | 5.39     | 5.37     | 6.45     | 7.45     | 9.45     | 11.35    | 12.19    | 10.82  | 10.24    | 9.84     | 11.65    |
| Regional Avg Health Disbursements per Capita (const. 2013 US\$) | 3.78     | 4.81     | 5.45     | 6.08     | 7.01     | 8.68     | 9.61     | 10.07  | 10.09    | 10.87    | 12.18    |
| Total Expenditure on Health (curr US\$ p.c.)                    | 30.46    | 40.78    | 45.03    | 58.38    | 50.11    | 69.13    | 56.44    | 63.09  | 77.10    | 84.24    | 92.81    |
| General Government Expenditure on Health (curr US\$ p.c.)       | 12.51    | 20.36    | 18.89    | 22.10    | 21.89    | 31.49    | 27.07    | 34.96  | 42.46    | 45.37    | 54.14    |
| Private Expenditure on Health (curr US\$ p.c.)                  | 17.95    | 20.42    | 26.14    | 36.29    | 28.22    | 37.65    | 29.37    | 28.13  | 34.64    | 38.87    | 38.67    |