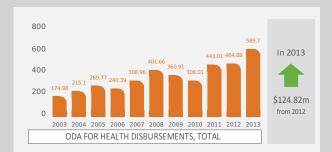

## 2003-2013

ODA Health Disbursements from 2003 to 2013 increased by 237%. In 2013 MDG6 accounted for 80% of all disbursements. It was 34% in year 2003.

|                                                                 | 2003     | 2004     | 2005     | 2006     | 2007     | 2008     | 2009     | 2010   | 2011     | 2012     | 2013     |
|-----------------------------------------------------------------|----------|----------|----------|----------|----------|----------|----------|--------|----------|----------|----------|
| Population as of 30 June (Millions)                             | 11.43    | 11.73    | 12.04    | 12.38    | 12.74    | 13.11    | 13.51    | 13.92  | 14.34    | 14.79    | 15.25    |
| Commitments TOTAL ODA (Million constant 2013 US\$)              | 1,402.68 | 1,479.09 | 2,224.49 | 1,968.52 | 1,197.71 | 1,760.00 | 1,259.43 | 889.34 | 1,312.79 | 1,092.08 | 1,475.72 |
| Disbursements TOTAL ODA (Million constant 2013 US\$)            | 1,280.56 | 1,550.32 | 2,278.00 | 5,580.01 | 1,054.23 | 1,133.33 | 1,332.51 | 974.74 | 1,071.49 | 1,031.87 | 1,175.01 |
| ODA for Health Commitments (Million constant 2013 US\$)         | 252.41   | 121.73   | 309.73   | 402.19   | 322.44   | 625.85   | 367.48   | 335.72 | 410.19   | 255.04   | 624.66   |
| ODA for Health Disbursements (Million constant 2013 US\$)       | 174.98   | 215.10   | 269.77   | 240.39   | 308.96   | 401.66   | 360.91   | 308.01 | 443.01   | 464.88   | 589.70   |
| RATIO Health/Total ODA Commitments                              | 0.18     | 0.08     | 0.14     | 0.20     | 0.27     | 0.36     | 0.29     | 0.38   | 0.31     | 0.23     | 0.42     |
| RATIO Health/Total ODA Disbursements                            | 0.14     | 0.14     | 0.12     | 0.04     | 0.29     | 0.35     | 0.27     | 0.32   | 0.41     | 0.45     | 0.50     |
| Health Commitments per Capita (constant 2013 US\$)              | 22.09    | 10.38    | 25.72    | 32.48    | 25.31    | 47.72    | 27.20    | 24.12  | 28.60    | 17.25    | 40.97    |
| Health Disbursements per Capita (constant 2013 US\$)            | 15.31    | 18.34    | 22.40    | 19.42    | 24.25    | 30.63    | 26.72    | 22.13  | 30.89    | 31.44    | 38.68    |
| Regional Avg Health Commitments per Capita (const. 2013 US\$)   | 5.39     | 5.37     | 6.45     | 7.45     | 9.45     | 11.35    | 12.19    | 10.82  | 10.24    | 9.84     | 11.65    |
| Regional Avg Health Disbursements per Capita (const. 2013 US\$) | 3.78     | 4.81     | 5.45     | 6.08     | 7.01     | 8.68     | 9.61     | 10.07  | 10.09    | 10.87    | 12.18    |
| Total Expenditure on Health (curr US\$ p.c.)                    | 30.46    | 40.78    | 45.03    | 58.38    | 50.11    | 69.13    | 56.44    | 63.09  | 77.10    | 84.24    | 92.81    |
| General Government Expenditure on Health (curr US\$ p.c.)       | 12.51    | 20.36    | 18.89    | 22.10    | 21.89    | 31.49    | 27.07    | 34.96  | 42.46    | 45.37    | 54.14    |
| Private Expenditure on Health (curr US\$ p.c.)                  | 17.95    | 20.42    | 26.14    | 36.29    | 28.22    | 37.65    | 29.37    | 28.13  | 34.64    | 38.87    | 38.67    |