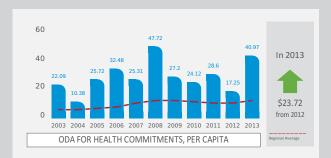

## 2003-2013

ODA Health Disbursements from 2003 to 2013 increased by 237%. In 2013 MDG6 accounted for 80% of all disbursements. It was 34% in year 2003.

|                                                                 | 2003     | 2004     | 2005     | 2006     | 2007     | 2008     | 2009     | 2010   | 2011     | 2012     | 2013     |
|-----------------------------------------------------------------|----------|----------|----------|----------|----------|----------|----------|--------|----------|----------|----------|
| Population as of 30 June (Millions)                             | 11.43    | 11.73    | 12.04    | 12.38    | 12.74    | 13.11    | 13.51    | 13.92  | 14.34    | 14.79    | 15.25    |
| Commitments TOTAL ODA (Million constant 2013 US\$)              | 1,402.68 | 1,479.09 | 2,224.49 | 1,968.52 | 1,197.71 | 1,760.00 | 1,259.43 | 889.34 | 1,312.79 | 1,092.08 | 1,475.72 |
| Disbursements TOTAL ODA (Million constant 2013 US\$)            | 1,280.56 | 1,550.32 | 2,278.00 | 5,580.01 | 1,054.23 | 1,133.33 | 1,332.51 | 974.74 | 1,071.49 | 1,031.87 | 1,175.01 |
| ODA for Health Commitments (Million constant 2013 US\$)         | 252.41   | 121.73   | 309.73   | 402.19   | 322.44   | 625.85   | 367.48   | 335.72 | 410.19   | 255.04   | 624.66   |
| ODA for Health Disbursements (Million constant 2013 US\$)       | 174.98   | 215.10   | 269.77   | 240.39   | 308.96   | 401.66   | 360.91   | 308.01 | 443.01   | 464.88   | 589.70   |
| RATIO Health/Total ODA Commitments                              | 0.18     | 0.08     | 0.14     | 0.20     | 0.27     | 0.36     | 0.29     | 0.38   | 0.31     | 0.23     | 0.42     |
| RATIO Health/Total ODA Disbursements                            | 0.14     | 0.14     | 0.12     | 0.04     | 0.29     | 0.35     | 0.27     | 0.32   | 0.41     | 0.45     | 0.50     |
| Health Commitments per Capita (constant 2013 US\$)              | 22.09    | 10.38    | 25.72    | 32.48    | 25.31    | 47.72    | 27.20    | 24.12  | 28.60    | 17.25    | 40.97    |
| Health Disbursements per Capita (constant 2013 US\$)            | 15.31    | 18.34    | 22.40    | 19.42    | 24.25    | 30.63    | 26.72    | 22.13  | 30.89    | 31.44    | 38.68    |
| Regional Avg Health Commitments per Capita (const. 2013 US\$)   | 5.39     | 5.37     | 6.45     | 7.45     | 9.45     | 11.35    | 12.19    | 10.82  | 10.24    | 9.84     | 11.65    |
| Regional Avg Health Disbursements per Capita (const. 2013 US\$) | 3.78     | 4.81     | 5.45     | 6.08     | 7.01     | 8.68     | 9.61     | 10.07  | 10.09    | 10.87    | 12.18    |
| Total Expenditure on Health (curr US\$ p.c.)                    | 30.46    | 40.78    | 45.03    | 58.38    | 50.11    | 69.13    | 56.44    | 63.09  | 77.10    | 84.24    | 92.81    |
| General Government Expenditure on Health (curr US\$ p.c.)       | 12.51    | 20.36    | 18.89    | 22.10    | 21.89    | 31.49    | 27.07    | 34.96  | 42.46    | 45.37    | 54.14    |
| Private Expenditure on Health (curr US\$ p.c.)                  | 17.95    | 20.42    | 26.14    | 36.29    | 28.22    | 37.65    | 29.37    | 28.13  | 34.64    | 38.87    | 38.67    |