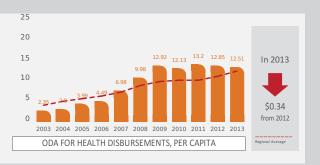

## ODA Health Disbursements from 2003 to 2013 increased by 506%. In 2013 MDG6 accounted for 87% of all disbursements. It was 60% in year 2003.

|                                                                 | 2003   | 2004   | 2005     | 2006     | 2007     | 2008     | 2009     | 2010     | 2011     | 2012     | 2013     |
|-----------------------------------------------------------------|--------|--------|----------|----------|----------|----------|----------|----------|----------|----------|----------|
| Population as of 30 June (Millions)                             | 46.97  | 47.67  | 48.35    | 49.03    | 49.69    | 50.35    | 50.99    | 51.62    | 52.24    | 52.84    | 53.42    |
| Commitments TOTAL ODA (Million constant 2013 US\$)              | 877.52 | 751.57 | 1,118.65 | 1,009.87 | 1,131.32 | 1,363.49 | 1,403.46 | 1,279.42 | 1,399.98 | 1,274.70 | 1,848.42 |
| Disbursements TOTAL ODA (Million constant 2013 US\$)            | 580.46 | 532.39 | 751.70   | 903.43   | 1,023.54 | 1,152.43 | 1,175.67 | 1,149.28 | 1,480.06 | 1,290.59 | 1,463.53 |
| ODA for Health Commitments (Million constant 2013 US\$)         | 227.49 | 216.20 | 230.27   | 359.69   | 554.22   | 696.89   | 648.86   | 860.67   | 773.36   | 533.86   | 851.23   |
| ODA for Health Disbursements (Million constant 2013 US\$)       | 110.26 | 133.48 | 193.01   | 220.01   | 346.82   | 502.58   | 658.96   | 626.20   | 689.79   | 679.09   | 668.22   |
| RATIO Health/Total ODA Commitments                              | 0.26   | 0.29   | 0.21     | 0.36     | 0.49     | 0.51     | 0.46     | 0.67     | 0.55     | 0.42     | 0.46     |
| RATIO Health/Total ODA Disbursements                            | 0.19   | 0.25   | 0.26     | 0.24     | 0.34     | 0.44     | 0.56     | 0.54     | 0.47     | 0.53     | 0.46     |
| Health Commitments per Capita (constant 2013 US\$)              | 4.84   | 4.54   | 4.76     | 7.34     | 11.15    | 13.84    | 12.72    | 16.67    | 14.80    | 10.10    | 15.94    |
| Health Disbursements per Capita (constant 2013 US\$)            | 2.35   | 2.80   | 3.99     | 4.49     | 6.98     | 9.98     | 12.92    | 12.13    | 13.20    | 12.85    | 12.51    |
| Regional Avg Health Commitments per Capita (const. 2013 US\$)   | 5.39   | 5.37   | 6.45     | 7.45     | 9.45     | 11.35    | 12.19    | 10.82    | 10.24    | 9.84     | 11.65    |
| Regional Avg Health Disbursements per Capita (const. 2013 US\$) | 3.78   | 4.81   | 5.45     | 6.08     | 7.01     | 8.68     | 9.61     | 10.07    | 10.09    | 10.87    | 12.18    |
| Total Expenditure on Health (curr US\$ p.c.)                    | 309.29 | 410.35 | 450.48   | 455.26   | 449.47   | 436.84   | 484.23   | 614.75   | 669.52   | 651.06   | 593.45   |
| General Government Expenditure on Health (curr US\$ p.c.)       | 124.55 | 150.04 | 172.91   | 181.71   | 199.90   | 199.99   | 226.10   | 286.41   | 319.34   | 314.91   | 287.42   |
| Private Expenditure on Health (curr US\$ p.c.)                  | 184.74 | 260.31 | 277.57   | 273.56   | 249.57   | 236.84   | 258.13   | 328.34   | 350.18   | 336.15   | 306.04   |