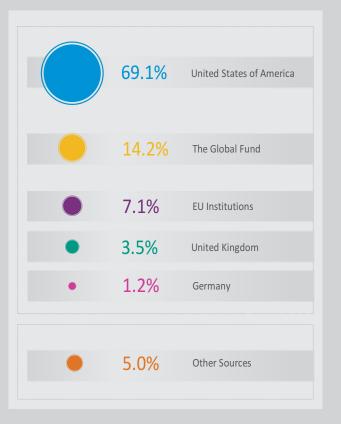

CEB-Council of Europe Development Bank; EU Institutions-European Commission, European Community; GAVI-Global Alliance for Vaccines and Immunization; IDA-International Development Association (World Bank); IDB Sp.Fund-Inter-American Development Bank, Special Fund; OFID-OPEC Fund for International Development; The Global Fund-The Global Fund to Fight AIDS, Tuberculosis and Malaria; UNAIDS-joint United Nations Programme on HIV/AIDS; UNDP - United Nations Development Programme; UNFPA-United Nations Population Fund; UNICEF-United Nations Children's Fund; UNPBF-United Nations Peacebuilding Fund; UNRPA-United Nation Food and Relief Agency; WFP-World Food Programme; WHO-World Health Organization; BMGF-Bill & Melinda Gates Foundation

## 5 LARGEST SOURCES OF DISBURSEMENTS FOR HEALTH IN 2012-2013



## 7 largest SINGLE disbursements in 2012-2013

1,037.75

\$173.24m 2012 UNITED STATES OF AMERICA Std control including hiv/aids \$155.00m 2013 Std control including hiv/aids UNITED STATES OF AMERICA **EU INSTITUTIONS** \$55.14m 2013 Basic health care THE GLOBAL FUND Std control including hiv/aids 2013 \$51.80m \$50.40m 2012 THE GLOBAL FUND Std control including hiv/aids \$42.22m 2012 UNITED STATES OF AMERICA Std control including hiv/aids \$35.84m UNITED STATES OF AMERICA Std control including hiv/aids 2013

1012



SOURCE: This information was extracted on 23/09/2015 from the Creditor Reporting System (CRS) database maintained by the Organization for Economic Co-operation and Development (OECD), Statistics Department (https://stats.oecd.org/Index.aspx?DataSetCode=CRS1).

DEFINITIONS: C