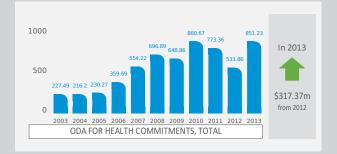

## ODA Health Disbursements from 2003 to 2013 increased by 506%. In 2013 MDG6 accounted for 87% of all disbursements. It was 60% in year 2003.

|                                                                 | 2003   | 2004   | 2005     | 2006     | 2007     | 2008     | 2009     | 2010     | 2011     | 2012     | 2013     |
|-----------------------------------------------------------------|--------|--------|----------|----------|----------|----------|----------|----------|----------|----------|----------|
| Population as of 30 June (Millions)                             | 46.97  | 47.67  | 48.35    | 49.03    | 49.69    | 50.35    | 50.99    | 51.62    | 52.24    | 52.84    | 53.42    |
| Commitments TOTAL ODA (Million constant 2013 US\$)              | 877.52 | 751.57 | 1,118.65 | 1,009.87 | 1,131.32 | 1,363.49 | 1,403.46 | 1,279.42 | 1,399.98 | 1,274.70 | 1,848.42 |
| Disbursements TOTAL ODA (Million constant 2013 US\$)            | 580.46 | 532.39 | 751.70   | 903.43   | 1,023.54 | 1,152.43 | 1,175.67 | 1,149.28 | 1,480.06 | 1,290.59 | 1,463.53 |
| ODA for Health Commitments (Million constant 2013 US\$)         | 227.49 | 216.20 | 230.27   | 359.69   | 554.22   | 696.89   | 648.86   | 860.67   | 773.36   | 533.86   | 851.23   |
| ODA for Health Disbursements (Million constant 2013 US\$)       | 110.26 | 133.48 | 193.01   | 220.01   | 346.82   | 502.58   | 658.96   | 626.20   | 689.79   | 679.09   | 668.22   |
| RATIO Health/Total ODA Commitments                              | 0.26   | 0.29   | 0.21     | 0.36     | 0.49     | 0.51     | 0.46     | 0.67     | 0.55     | 0.42     | 0.46     |
| RATIO Health/Total ODA Disbursements                            | 0.19   | 0.25   | 0.26     | 0.24     | 0.34     | 0.44     | 0.56     | 0.54     | 0.47     | 0.53     | 0.46     |
| Health Commitments per Capita (constant 2013 US\$)              | 4.84   | 4.54   | 4.76     | 7.34     | 11.15    | 13.84    | 12.72    | 16.67    | 14.80    | 10.10    | 15.94    |
| Health Disbursements per Capita (constant 2013 US\$)            | 2.35   | 2.80   | 3.99     | 4.49     | 6.98     | 9.98     | 12.92    | 12.13    | 13.20    | 12.85    | 12.51    |
| Regional Avg Health Commitments per Capita (const. 2013 US\$)   | 5.39   | 5.37   | 6.45     | 7.45     | 9.45     | 11.35    | 12.19    | 10.82    | 10.24    | 9.84     | 11.65    |
| Regional Avg Health Disbursements per Capita (const. 2013 US\$) | 3.78   | 4.81   | 5.45     | 6.08     | 7.01     | 8.68     | 9.61     | 10.07    | 10.09    | 10.87    | 12.18    |
| Total Expenditure on Health (curr US\$ p.c.)                    | 309.29 | 410.35 | 450.48   | 455.26   | 449.47   | 436.84   | 484.23   | 614.75   | 669.52   | 651.06   | 593.45   |
| General Government Expenditure on Health (curr US\$ p.c.)       | 124.55 | 150.04 | 172.91   | 181.71   | 199.90   | 199.99   | 226.10   | 286.41   | 319.34   | 314.91   | 287.42   |
| Private Expenditure on Health (curr US\$ p.c.)                  | 184.74 | 260.31 | 277.57   | 273.56   | 249.57   | 236.84   | 258.13   | 328.34   | 350.18   | 336.15   | 306.04   |