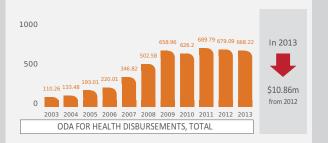

## ODA Health Disbursements from 2003 to 2013 increased by 506%. In 2013 MDG6 accounted for 87% of all disbursements. It was 60% in year 2003.

|                                                                 | 2003   | 2004   | 2005     | 2006     | 2007     | 2008     | 2009     | 2010     | 2011     | 2012     | 2013     |
|-----------------------------------------------------------------|--------|--------|----------|----------|----------|----------|----------|----------|----------|----------|----------|
| Population as of 30 June (Millions)                             | 46.97  | 47.67  | 48.35    | 49.03    | 49.69    | 50.35    | 50.99    | 51.62    | 52.24    | 52.84    | 53.42    |
| Commitments TOTAL ODA (Million constant 2013 US\$)              | 877.52 | 751.57 | 1,118.65 | 1,009.87 | 1,131.32 | 1,363.49 | 1,403.46 | 1,279.42 | 1,399.98 | 1,274.70 | 1,848.42 |
| Disbursements TOTAL ODA (Million constant 2013 US\$)            | 580.46 | 532.39 | 751.70   | 903.43   | 1,023.54 | 1,152.43 | 1,175.67 | 1,149.28 | 1,480.06 | 1,290.59 | 1,463.53 |
| ODA for Health Commitments (Million constant 2013 US\$)         | 227.49 | 216.20 | 230.27   | 359.69   | 554.22   | 696.89   | 648.86   | 860.67   | 773.36   | 533.86   | 851.23   |
| ODA for Health Disbursements (Million constant 2013 US\$)       | 110.26 | 133.48 | 193.01   | 220.01   | 346.82   | 502.58   | 658.96   | 626.20   | 689.79   | 679.09   | 668.22   |
| RATIO Health/Total ODA Commitments                              | 0.26   | 0.29   | 0.21     | 0.36     | 0.49     | 0.51     | 0.46     | 0.67     | 0.55     | 0.42     | 0.46     |
| RATIO Health/Total ODA Disbursements                            | 0.19   | 0.25   | 0.26     | 0.24     | 0.34     | 0.44     | 0.56     | 0.54     | 0.47     | 0.53     | 0.46     |
| Health Commitments per Capita (constant 2013 US\$)              | 4.84   | 4.54   | 4.76     | 7.34     | 11.15    | 13.84    | 12.72    | 16.67    | 14.80    | 10.10    | 15.94    |
| Health Disbursements per Capita (constant 2013 US\$)            | 2.35   | 2.80   | 3.99     | 4.49     | 6.98     | 9.98     | 12.92    | 12.13    | 13.20    | 12.85    | 12.51    |
| Regional Avg Health Commitments per Capita (const. 2013 US\$)   | 5.39   | 5.37   | 6.45     | 7.45     | 9.45     | 11.35    | 12.19    | 10.82    | 10.24    | 9.84     | 11.65    |
| Regional Avg Health Disbursements per Capita (const. 2013 US\$) | 3.78   | 4.81   | 5.45     | 6.08     | 7.01     | 8.68     | 9.61     | 10.07    | 10.09    | 10.87    | 12.18    |
| Total Expenditure on Health (curr US\$ p.c.)                    | 309.29 | 410.35 | 450.48   | 455.26   | 449.47   | 436.84   | 484.23   | 614.75   | 669.52   | 651.06   | 593.45   |
| General Government Expenditure on Health (curr US\$ p.c.)       | 124.55 | 150.04 | 172.91   | 181.71   | 199.90   | 199.99   | 226.10   | 286.41   | 319.34   | 314.91   | 287.42   |
| Private Expenditure on Health (curr US\$ p.c.)                  | 184.74 | 260.31 | 277.57   | 273.56   | 249.57   | 236.84   | 258.13   | 328.34   | 350.18   | 336.15   | 306.04   |