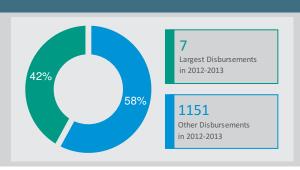

## 7 largest SINGLE disbursements in 2012-2013

1,037.75

\$173.24m 2012 UNITED STATES OF AMERICA Std control including hiv/aids \$155.00m 2013 Std control including hiv/aids UNITED STATES OF AMERICA **EU INSTITUTIONS** \$55.14m 2013 Basic health care THE GLOBAL FUND Std control including hiv/aids 2013 \$51.80m \$50.40m 2012 THE GLOBAL FUND Std control including hiv/aids \$42.22m 2012 UNITED STATES OF AMERICA Std control including hiv/aids \$35.84m UNITED STATES OF AMERICA Std control including hiv/aids 2013