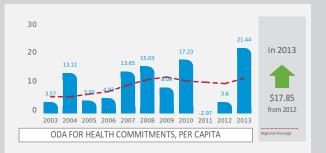

## GUINEA-BISSAU

ODA Health Disbursements from 2003 to 2013 increased by 343%. In 2013 MDG6 accounted for 56% of all disbursements. It was 15% in year 2003.

|                                                                 | 2003   | 2004  | 2005   | 2006   | 2007   | 2008   | 2009   | 2010   | 2011   | 2012  | 2013   |
|-----------------------------------------------------------------|--------|-------|--------|--------|--------|--------|--------|--------|--------|-------|--------|
| Population as of 30 June (Millions)                             | 1.40   | 1.43  | 1.46   | 1.49   | 1.53   | 1.56   | 1.60   | 1.63   | 1.67   | 1.71  | 1.76   |
| Commitments TOTAL ODA (Million constant 2013 US\$)              | 142.35 | 67.56 | 83.40  | 92.83  | 140.96 | 126.06 | 130.52 | 132.20 | 75.81  | 62.74 | 91.44  |
| Disbursements TOTAL ODA (Million constant 2013 US\$)            | 199.08 | 98.81 | 105.90 | 117.71 | 131.96 | 143.79 | 164.40 | 297.50 | 343.29 | 80.99 | 104.35 |
| ODA for Health Commitments (Million constant 2013 US\$)         | 5.01   | 18.79 | 5.74   | 7.36   | 20.85  | 23.46  | 12.92  | 28.16  | -4.97  | 6.16  | 37.68  |
| ODA for Health Disbursements (Million constant 2013 US\$)       | 9.38   | 11.17 | 13.07  | 15.17  | 20.80  | 13.79  | 19.08  | 26.61  | 17.77  | 8.33  | 41.53  |
| RATIO Health/Total ODA Commitments                              | 0.04   | 0.28  | 0.07   | 0.08   | 0.15   | 0.19   | 0.10   | 0.21   | -0.07  | 0.10  | 0.41   |
| RATIO Health/Total ODA Disbursements                            | 0.05   | 0.11  | 0.12   | 0.13   | 0.16   | 0.10   | 0.12   | 0.09   | 0.05   | 0.10  | 0.40   |
| Health Commitments per Capita (constant 2013 US\$)              | 3.57   | 13.12 | 3.93   | 4.93   | 13.65  | 15.03  | 8.09   | 17.23  | -2.97  | 3.60  | 21.44  |
| Health Disbursements per Capita (constant 2013 US\$)            | 6.69   | 7.80  | 8.94   | 10.15  | 13.62  | 8.83   | 11.95  | 16.28  | 10.62  | 4.86  | 23.64  |
| Regional Avg Health Commitments per Capita (const. 2013 US\$)   | 5.39   | 5.37  | 6.45   | 7.45   | 9.45   | 11.35  | 12.19  | 10.82  | 10.24  | 9.84  | 11.65  |
| Regional Avg Health Disbursements per Capita (const. 2013 US\$) | 3.78   | 4.81  | 5.45   | 6.08   | 7.01   | 8.68   | 9.61   | 10.07  | 10.09  | 10.87 | 12.18  |
| Total Expenditure on Health (curr US\$ p.c.)                    | 19.76  | 19.95 | 23.59  | 23.98  | 28.52  | 34.22  | 36.03  | 37.71  | 36.27  | 31.26 | 31.84  |
| General Government Expenditure on Health (curr US\$ p.c.)       |        | 3.27  | 4.47   | 4.35   | 6.39   | 6.60   | 10.21  | 12.07  | 9.50   | 7.68  | 6.46   |
| Private Expenditure on Health (curr US\$ p.c.)                  | 15.22  | 16.68 | 19.12  | 19.62  | 22.13  | 27.62  | 25.82  | 25.64  | 26.77  | 23.58 | 25.38  |