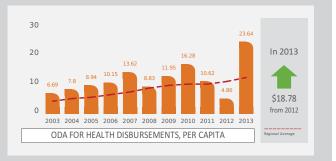

## GUINEA-BISSAU

ODA Health Disbursements from 2003 to 2013 increased by 343%. In 2013 MDG6 accounted for 56% of all disbursements. It was 15% in year 2003.

|                                                                 | 2003   | 2004  | 2005   | 2006   | 2007   | 2008   | 2009   | 2010   | 2011   | 2012  | 2013   |
|-----------------------------------------------------------------|--------|-------|--------|--------|--------|--------|--------|--------|--------|-------|--------|
| Population as of 30 June (Millions)                             | 1.40   | 1.43  | 1.46   | 1.49   | 1.53   | 1.56   | 1.60   | 1.63   | 1.67   | 1.71  | 1.76   |
| Commitments TOTAL ODA (Million constant 2013 US\$)              | 142.35 | 67.56 | 83.40  | 92.83  | 140.96 | 126.06 | 130.52 | 132.20 | 75.81  | 62.74 | 91.44  |
| Disbursements TOTAL ODA (Million constant 2013 US\$)            | 199.08 | 98.81 | 105.90 | 117.71 | 131.96 | 143.79 | 164.40 | 297.50 | 343.29 | 80.99 | 104.35 |
| ODA for Health Commitments (Million constant 2013 US\$)         | 5.01   | 18.79 | 5.74   | 7.36   | 20.85  | 23.46  | 12.92  | 28.16  | -4.97  | 6.16  | 37.68  |
| ODA for Health Disbursements (Million constant 2013 US\$)       | 9.38   | 11.17 | 13.07  | 15.17  | 20.80  | 13.79  | 19.08  | 26.61  | 17.77  | 8.33  | 41.53  |
| RATIO Health/Total ODA Commitments                              | 0.04   | 0.28  | 0.07   | 0.08   | 0.15   | 0.19   | 0.10   | 0.21   | -0.07  | 0.10  | 0.41   |
| RATIO Health/Total ODA Disbursements                            | 0.05   | 0.11  | 0.12   | 0.13   | 0.16   | 0.10   | 0.12   | 0.09   | 0.05   | 0.10  | 0.40   |
| Health Commitments per Capita (constant 2013 US\$)              | 3.57   | 13.12 | 3.93   | 4.93   | 13.65  | 15.03  | 8.09   | 17.23  | -2.97  | 3.60  | 21.44  |
| Health Disbursements per Capita (constant 2013 US\$)            | 6.69   | 7.80  | 8.94   | 10.15  | 13.62  | 8.83   | 11.95  | 16.28  | 10.62  | 4.86  | 23.64  |
| Regional Avg Health Commitments per Capita (const. 2013 US\$)   | 5.39   | 5.37  | 6.45   | 7.45   | 9.45   | 11.35  | 12.19  | 10.82  | 10.24  | 9.84  | 11.65  |
| Regional Avg Health Disbursements per Capita (const. 2013 US\$) | 3.78   | 4.81  | 5.45   | 6.08   | 7.01   | 8.68   | 9.61   | 10.07  | 10.09  | 10.87 | 12.18  |
| Total Expenditure on Health (curr US\$ p.c.)                    | 19.76  | 19.95 | 23.59  | 23.98  | 28.52  | 34.22  | 36.03  | 37.71  | 36.27  | 31.26 | 31.84  |
| General Government Expenditure on Health (curr US\$ p.c.)       |        | 3.27  | 4.47   | 4.35   | 6.39   | 6.60   | 10.21  | 12.07  | 9.50   | 7.68  | 6.46   |
| Private Expenditure on Health (curr US\$ p.c.)                  | 15.22  | 16.68 | 19.12  | 19.62  | 22.13  | 27.62  | 25.82  | 25.64  | 26.77  | 23.58 | 25.38  |