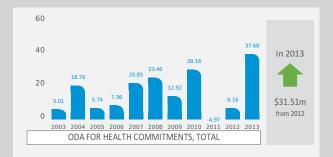

## GUINEA-BISSAU

ODA Health Disbursements from 2003 to 2013 increased by 343%. In 2013 MDG6 accounted for 56% of all disbursements. It was 15% in year 2003.

|                                                                 | 2003   | 2004  | 2005   | 2006   | 2007   | 2008   | 2009   | 2010   | 2011   | 2012  | 2013   |
|-----------------------------------------------------------------|--------|-------|--------|--------|--------|--------|--------|--------|--------|-------|--------|
| Population as of 30 June (Millions)                             | 1.40   | 1.43  | 1.46   | 1.49   | 1.53   | 1.56   | 1.60   | 1.63   | 1.67   | 1.71  | 1.76   |
| Commitments TOTAL ODA (Million constant 2013 US\$)              | 142.35 | 67.56 | 83.40  | 92.83  | 140.96 | 126.06 | 130.52 | 132.20 | 75.81  | 62.74 | 91.44  |
| Disbursements TOTAL ODA (Million constant 2013 US\$)            | 199.08 | 98.81 | 105.90 | 117.71 | 131.96 | 143.79 | 164.40 | 297.50 | 343.29 | 80.99 | 104.35 |
| ODA for Health Commitments (Million constant 2013 US\$)         | 5.01   | 18.79 | 5.74   | 7.36   | 20.85  | 23.46  | 12.92  | 28.16  | -4.97  | 6.16  | 37.68  |
| ODA for Health Disbursements (Million constant 2013 US\$)       | 9.38   | 11.17 | 13.07  | 15.17  | 20.80  | 13.79  | 19.08  | 26.61  | 17.77  | 8.33  | 41.53  |
| RATIO Health/Total ODA Commitments                              | 0.04   | 0.28  | 0.07   | 0.08   | 0.15   | 0.19   | 0.10   | 0.21   | -0.07  | 0.10  | 0.41   |
| RATIO Health/Total ODA Disbursements                            | 0.05   | 0.11  | 0.12   | 0.13   | 0.16   | 0.10   | 0.12   | 0.09   | 0.05   | 0.10  | 0.40   |
| Health Commitments per Capita (constant 2013 US\$)              | 3.57   | 13.12 | 3.93   | 4.93   | 13.65  | 15.03  | 8.09   | 17.23  | -2.97  | 3.60  | 21.44  |
| Health Disbursements per Capita (constant 2013 US\$)            | 6.69   | 7.80  | 8.94   | 10.15  | 13.62  | 8.83   | 11.95  | 16.28  | 10.62  | 4.86  | 23.64  |
| Regional Avg Health Commitments per Capita (const. 2013 US\$)   | 5.39   | 5.37  | 6.45   | 7.45   | 9.45   | 11.35  | 12.19  | 10.82  | 10.24  | 9.84  | 11.65  |
| Regional Avg Health Disbursements per Capita (const. 2013 US\$) | 3.78   | 4.81  | 5.45   | 6.08   | 7.01   | 8.68   | 9.61   | 10.07  | 10.09  | 10.87 | 12.18  |
| Total Expenditure on Health (curr US\$ p.c.)                    | 19.76  | 19.95 | 23.59  | 23.98  | 28.52  | 34.22  | 36.03  | 37.71  | 36.27  | 31.26 | 31.84  |
| General Government Expenditure on Health (curr US\$ p.c.)       |        | 3.27  | 4.47   | 4.35   | 6.39   | 6.60   | 10.21  | 12.07  | 9.50   | 7.68  | 6.46   |
| Private Expenditure on Health (curr US\$ p.c.)                  | 15.22  | 16.68 | 19.12  | 19.62  | 22.13  | 27.62  | 25.82  | 25.64  | 26.77  | 23.58 | 25.38  |

| Purpose of Allocation of ODA for Health                    |      |       |       |       |       |       |       |       |        |      |       |
|------------------------------------------------------------|------|-------|-------|-------|-------|-------|-------|-------|--------|------|-------|
| COMMITMENTS                                                | 2003 | 2004  | 2005  | 2006  | 2007  | 2008  | 2009  | 2010  | 2011   | 2012 | 2013  |
| Health Policy & Admin Management                           | 0.64 | 4.07  | 0.38  | 0.50  | 1.05  | 1.20  | 2.58  | 0.74  | 1.14   | 1.07 | 1.36  |
| MDG6 (Control of HIV/AIDs, TB, Malaria and other diseases) | 0.20 | 9.41  | 0.97  | 1.11  | 11.31 | 15.75 | 4.95  | 21.39 | -12.08 | 2.28 | 20.01 |
| Other Health Purposes                                      | 3.13 | 4.17  | 3.56  | 5.28  | 7.79  | 5.38  | 4.53  | 4.69  | 4.05   | 1.73 | 4.36  |
| Reproductive Health & Family Planning                      | 1.04 | 1.14  | 0.83  | 0.48  | 0.70  | 1.14  | 0.86  | 1.33  | 1.93   | 1.09 | 11.95 |
| Grand Total                                                | 5.01 | 18.79 | 5.74  | 7.36  | 20.85 | 23.46 | 12.92 | 28.16 | -      | 6.16 | 37.68 |
| DISBURSEMENTS                                              | 2003 | 2004  | 2005  | 2006  | 2007  | 2008  | 2009  | 2010  | 2011   | 2012 | 2013  |
| Health Policy & Admin Management                           | 3.83 | 4.79  | 3.63  | 5.17  | 7.35  | 2.88  | 4.08  | 1.90  | 3.13   | 1.96 | 1.99  |
| MDG6 (Control of HIV/AIDs, TB, Malaria and other diseases) | 1.39 | 1.94  | 4.14  | 3.53  | 5.42  | 4.39  | 9.16  | 18.19 | 8.03   | 2.95 | 23.20 |
| Other Health Purposes                                      | 3.13 | 4.02  | 4.31  | 5.80  | 7.12  | 5.28  | 4.97  | 5.19  | 4.78   | 2.33 | 15.06 |
| Reproductive Health & Family Planning                      | 1.04 | 0.42  | 0.99  | 0.67  | 0.90  | 1.24  | 0.87  | 1.33  | 1.83   | 1.09 | 1.29  |
| Grand Total                                                | 9.38 | 11.17 | 13.07 | 15.17 | 20.80 | 13.79 | 19.08 | 26.61 | 17.77  | 8.33 | 41.53 |
|                                                            |      |       |       |       |       |       |       |       |        |      |       |