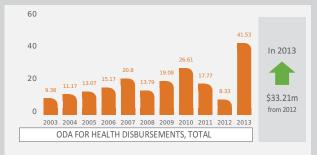

## GUINEA-BISSAU

ODA Health Disbursements from 2003 to 2013 increased by 343%. In 2013 MDG6 accounted for 56% of all disbursements. It was 15% in year 2003.

|                                                                 | 2003   | 2004  | 2005   | 2006   | 2007   | 2008   | 2009   | 2010   | 2011   | 2012  | 2013   |
|-----------------------------------------------------------------|--------|-------|--------|--------|--------|--------|--------|--------|--------|-------|--------|
| Population as of 30 June (Millions)                             | 1.40   | 1.43  | 1.46   | 1.49   | 1.53   | 1.56   | 1.60   | 1.63   | 1.67   | 1.71  | 1.76   |
| Commitments TOTAL ODA (Million constant 2013 US\$)              | 142.35 | 67.56 | 83.40  | 92.83  | 140.96 | 126.06 | 130.52 | 132.20 | 75.81  | 62.74 | 91.44  |
| Disbursements TOTAL ODA (Million constant 2013 US\$)            | 199.08 | 98.81 | 105.90 | 117.71 | 131.96 | 143.79 | 164.40 | 297.50 | 343.29 | 80.99 | 104.35 |
| ODA for Health Commitments (Million constant 2013 US\$)         | 5.01   | 18.79 | 5.74   | 7.36   | 20.85  | 23.46  | 12.92  | 28.16  | -4.97  | 6.16  | 37.68  |
| ODA for Health Disbursements (Million constant 2013 US\$)       | 9.38   | 11.17 | 13.07  | 15.17  | 20.80  | 13.79  | 19.08  | 26.61  | 17.77  | 8.33  | 41.53  |
| RATIO Health/Total ODA Commitments                              | 0.04   | 0.28  | 0.07   | 0.08   | 0.15   | 0.19   | 0.10   | 0.21   | -0.07  | 0.10  | 0.41   |
| RATIO Health/Total ODA Disbursements                            | 0.05   | 0.11  | 0.12   | 0.13   | 0.16   | 0.10   | 0.12   | 0.09   | 0.05   | 0.10  | 0.40   |
| Health Commitments per Capita (constant 2013 US\$)              | 3.57   | 13.12 | 3.93   | 4.93   | 13.65  | 15.03  | 8.09   | 17.23  | -2.97  | 3.60  | 21.44  |
| Health Disbursements per Capita (constant 2013 US\$)            | 6.69   | 7.80  | 8.94   | 10.15  | 13.62  | 8.83   | 11.95  | 16.28  | 10.62  | 4.86  | 23.64  |
| Regional Avg Health Commitments per Capita (const. 2013 US\$)   | 5.39   | 5.37  | 6.45   | 7.45   | 9.45   | 11.35  | 12.19  | 10.82  | 10.24  | 9.84  | 11.65  |
| Regional Avg Health Disbursements per Capita (const. 2013 US\$) | 3.78   | 4.81  | 5.45   | 6.08   | 7.01   | 8.68   | 9.61   | 10.07  | 10.09  | 10.87 | 12.18  |
| Total Expenditure on Health (curr US\$ p.c.)                    | 19.76  | 19.95 | 23.59  | 23.98  | 28.52  | 34.22  | 36.03  | 37.71  | 36.27  | 31.26 | 31.84  |
| General Government Expenditure on Health (curr US\$ p.c.)       |        | 3.27  | 4.47   | 4.35   | 6.39   | 6.60   | 10.21  | 12.07  | 9.50   | 7.68  | 6.46   |
| Private Expenditure on Health (curr US\$ p.c.)                  | 15.22  | 16.68 | 19.12  | 19.62  | 22.13  | 27.62  | 25.82  | 25.64  | 26.77  | 23.58 | 25.38  |

| Purpose of Allocation of ODA for Health                    |      |       |       |       |       |       |       |       |        |      |       |
|------------------------------------------------------------|------|-------|-------|-------|-------|-------|-------|-------|--------|------|-------|
| COMMITMENTS                                                | 2003 | 2004  | 2005  | 2006  | 2007  | 2008  | 2009  | 2010  | 2011   | 2012 | 2013  |
| Health Policy & Admin Management                           | 0.64 | 4.07  | 0.38  | 0.50  | 1.05  | 1.20  | 2.58  | 0.74  | 1.14   | 1.07 | 1.36  |
| MDG6 (Control of HIV/AIDs, TB, Malaria and other diseases) | 0.20 | 9.41  | 0.97  | 1.11  | 11.31 | 15.75 | 4.95  | 21.39 | -12.08 | 2.28 | 20.01 |
| Other Health Purposes                                      | 3.13 | 4.17  | 3.56  | 5.28  | 7.79  | 5.38  | 4.53  | 4.69  | 4.05   | 1.73 | 4.36  |
| Reproductive Health & Family Planning                      | 1.04 | 1.14  | 0.83  | 0.48  | 0.70  | 1.14  | 0.86  | 1.33  | 1.93   | 1.09 | 11.95 |
| Grand Total                                                | 5.01 | 18.79 | 5.74  | 7.36  | 20.85 | 23.46 | 12.92 | 28.16 | -      | 6.16 | 37.68 |
| DISBURSEMENTS                                              | 2003 | 2004  | 2005  | 2006  | 2007  | 2008  | 2009  | 2010  | 2011   | 2012 | 2013  |
| Health Policy & Admin Management                           | 3.83 | 4.79  | 3.63  | 5.17  | 7.35  | 2.88  | 4.08  | 1.90  | 3.13   | 1.96 | 1.99  |
| MDG6 (Control of HIV/AIDs, TB, Malaria and other diseases) | 1.39 | 1.94  | 4.14  | 3.53  | 5.42  | 4.39  | 9.16  | 18.19 | 8.03   | 2.95 | 23.20 |
| Other Health Purposes                                      | 3.13 | 4.02  | 4.31  | 5.80  | 7.12  | 5.28  | 4.97  | 5.19  | 4.78   | 2.33 | 15.06 |
| Reproductive Health & Family Planning                      | 1.04 | 0.42  | 0.99  | 0.67  | 0.90  | 1.24  | 0.87  | 1.33  | 1.83   | 1.09 | 1.29  |
| Grand Total                                                | 9.38 | 11.17 | 13.07 | 15.17 | 20.80 | 13.79 | 19.08 | 26.61 | 17.77  | 8.33 | 41.53 |
|                                                            |      |       |       |       |       |       |       |       |        |      |       |