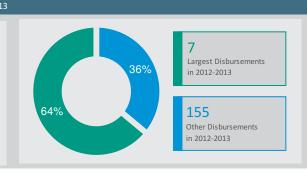

|          |      |                          | 7 largest SINGLE disbursements in 2012-2013 |
|----------|------|--------------------------|---------------------------------------------|
|          |      |                          |                                             |
| \$13.02m | 2013 | THE GLOBAL FUND          | Malaria control                             |
| \$6.63m  | 2013 | UNITED STATES OF AMERICA | Basic nutrition                             |
| \$6.38m  | 2013 | THE GLOBAL FUND          | Malaria control                             |
| \$1.64m  | 2013 | EU INSTITUTIONS          | Basic health care                           |
| \$1.57m  | 2013 | THE GLOBAL FUND          | Tuberculosis control                        |
| \$1.40m  | 2013 | THE GLOBAL FUND          | Malaria control                             |
| \$1.35m  | 2013 | PORTUGAL                 | Medical services                            |