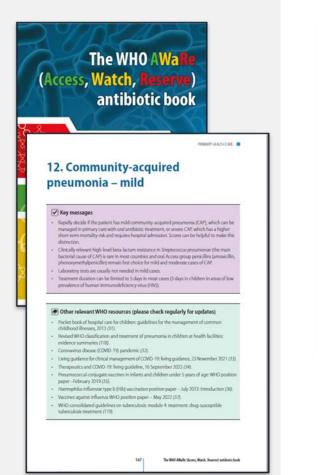

## (1) Book

## (2) Infographics

## (3) App

## **General principles of AWaRe Book**

### Optimise the use of narrow spectrum Access antibiotics (especially in primary care)

Standardisation of guidance for dose/duration/formulation across infections to simplify future implementation

**<u>Reserve</u>** antibiotics – criteria for selection and stewardship – linked to <u>WHO AB Pipeline and</u>

#### **Priority Pathogen List**

Book designed to support the use of the AWaRe system as a quality improvement tool (and assist with developing policy goals)