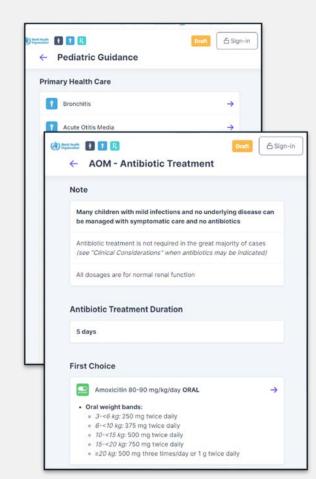

## (1) Book

## (2) Infographics

## (3) App

## **General principles of AWaRe Book**

### Optimise the use of narrow spectrum Access antibiotics (especially in primary care)

Standardisation of guidance for dose/duration/formulation across infections to simplify future implementation

**<u>Reserve</u>** antibiotics – criteria for selection and stewardship – linked to <u>WHO AB Pipeline and</u>

#### **Priority Pathogen List**

Book designed to support the use of the AWaRe system as a quality improvement tool (and assist with developing policy goals)