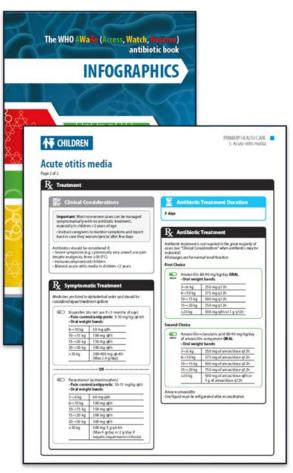

## (1) Book

## (2) Infographics

## (3) App

## **General principles of AWaRe Book**

### Optimise the use of narrow spectrum Access antibiotics (especially in primary care)

Standardisation of guidance for dose/duration/formulation across infections to simplify future implementation

**<u>Reserve</u>** antibiotics – criteria for selection and stewardship – linked to <u>WHO AB Pipeline and</u>

#### **Priority Pathogen List**

Book designed to support the use of the AWaRe system as a quality improvement tool (and assist with developing policy goals)