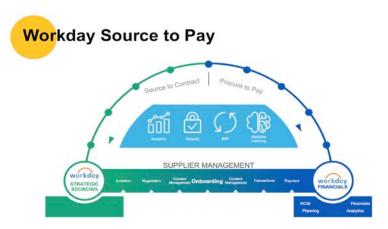

# Fully Integrated Source-toPay Solution Seamlessly source, transact, and manage

Seamlessly source, transact, and manage suppliers with Workday integrated spend management platform