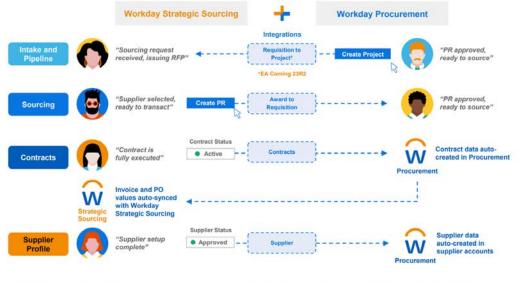

# Workday Strategic Sourcing + Workday Procurement Integrations

\*Applicable Workday Strategic Sourcing + Workday Procurement subscriptions are required. Customers need to sign a services agreement with Workday or a certified partner to uptake the connectors. Please check with Account Executive (AE) for additional costs.