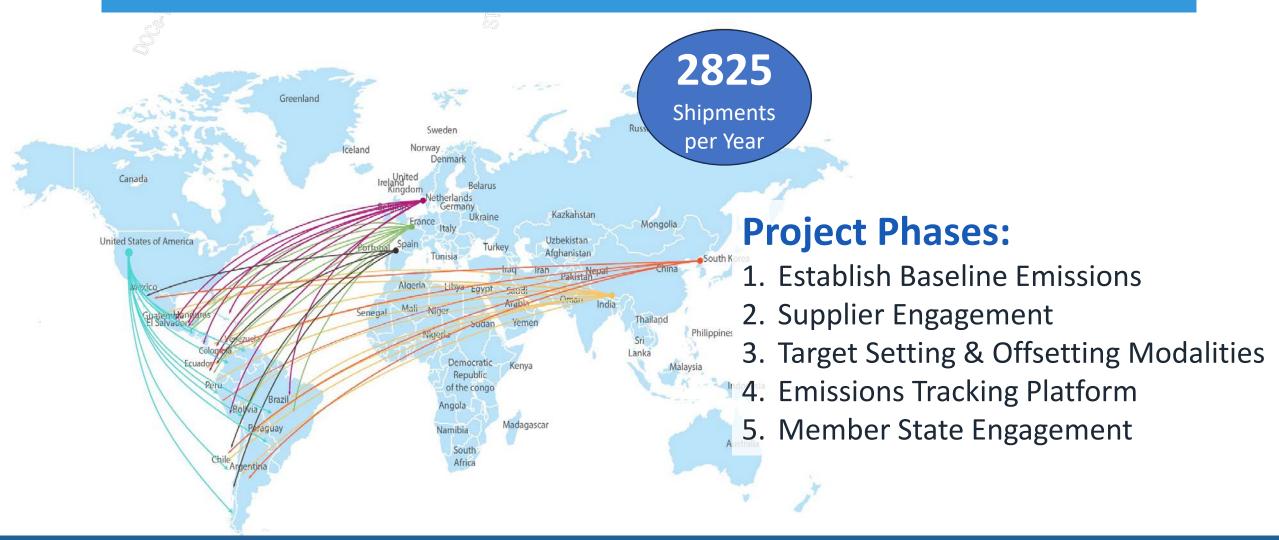

# PAHO's Scope 3 Category 4 Emissions of Upstream Transportation in the Supply Chain

# INITIAL PAHO SCOPE 3 (Category 4) BASELINE 2022

20 tonnes of CO2e per shipment (2,825 shipments in total)