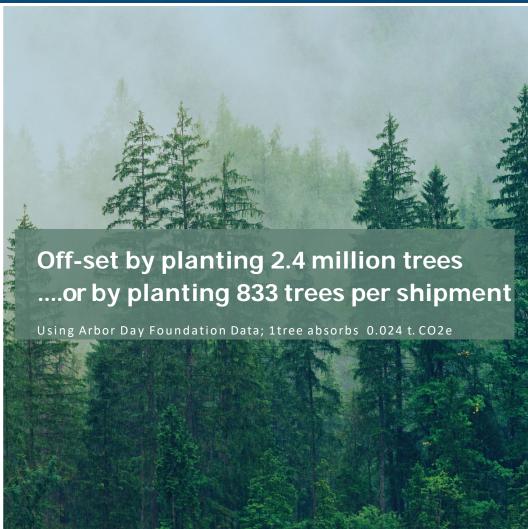

# PAHO's Scope 3 Category 4 Emissions of Upstream Transportation in the Supply Chain

# INITIAL PAHO SCOPE 3 (Category 4) BASELINE 2022

20 tonnes of CO2e per shipment (2,825 shipments in total)

# Strategies for Reducing Carbon Emissions in PAHO's Supply Chain