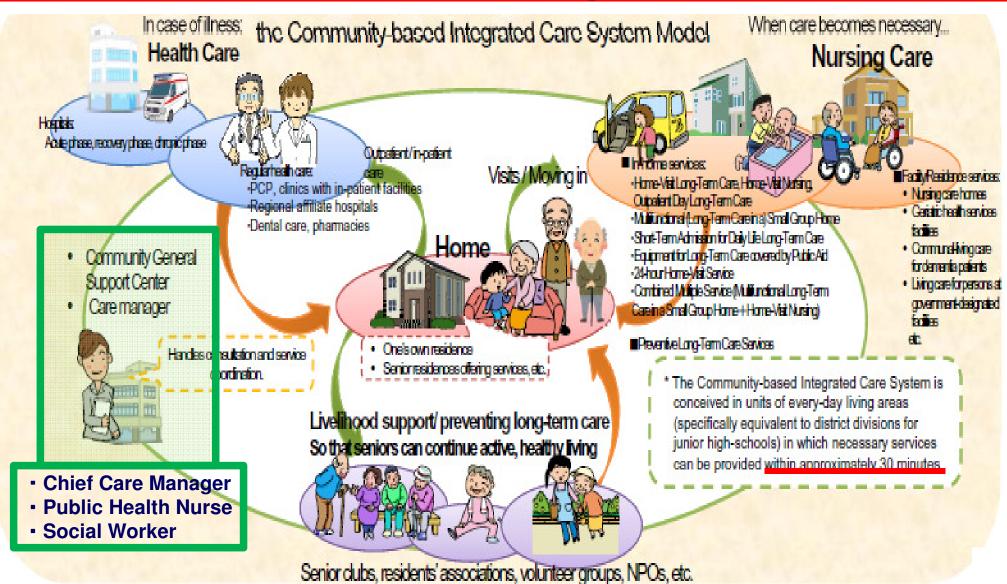

#### **Establishing**

## 'the Community-based Integrated Care System'

with

## **Community General Support Center**

|      | Social Worker                                                   | Public Health Nurse                                            | Chief Care Manager                 |  |
|------|-----------------------------------------------------------------|----------------------------------------------------------------|------------------------------------|--|
| Role | Long-term Care Service<br>Livelihood Support<br>Consumer Damage | Health<br>Medical Care<br>Preventive Long-term<br>Care Service | Long-term Care Service             |  |
| Duty | advocacy for rights<br>comprehensive                            | Preventive Long-term<br>Care Service Management                | Integrated Service<br>Coordination |  |