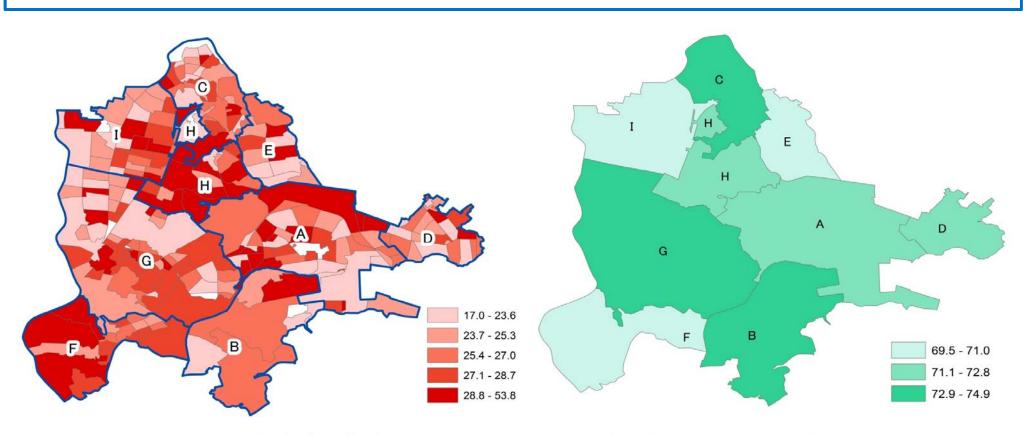

5

Population Density Older than 65y.o.

Population Density Older than 75y.o.

13 DEVELOPING LEADERSHIP FOR SUPPORTING AGEING POPULATIONS TOWARDS UNIVERSAL HEALTH COVERAGE

### Household Income and subjective health

年収300万円未満世帯の割合(%)

Low household income (%) < 30,000 USD

主観的健康観が良いと回答した人の割合(%)

in Good health (%)

14 DEVELOPING LEADERSHIP FOR SUPPORTING AGEING POPULATIONS TOWARDS UNIVERSAL HEALTH COVERAGE