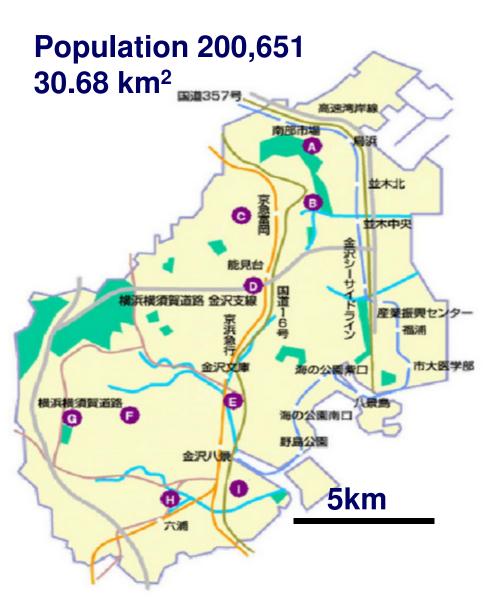

# Community General Support Center in Kanazawa-ward, Yokohama City

Mon to Sat: 9 AM to 9 PM Sun, Holiday: 9AM to 5 PM

| 場所 | 名称                          | 住所             | 休館日         | 担当地域                                                 | 電話       | ファックス    |
|----|-----------------------------|----------------|-------------|------------------------------------------------------|----------|----------|
| А  | <u>並木地域ケア</u><br><u>ブラザ</u> | 富岡東<br>2-5-31  | 毎月第4日<br>曜日 | 富岡東1~2丁目、富岡東3丁目1~9、並木1丁目、昭和町、鳥浜町、<br>白帆              | 775-0707 | 775-0877 |
| В  | <u>富岡東地域ケ</u><br>アプラザ       | 富岡東<br>4-13-3  | 毎月最終<br>日曜日 | 並木2~3丁目、富岡東3丁目10以降、富岡東4~6丁目、幸浦1~2<br>丁目、福浦1~3丁目      | 776-2030 | 770-5010 |
| С  | <u>富岡地域ケア</u><br>ブラザ        | 富岡西<br>7-16-1  | 毎月第2日<br>曜日 | 富岡西1~7丁目                                             | 771-2301 | 771-2360 |
| D  | <u>能見台地域ケ</u><br>アプラザ       | 能見台東2-1        | 毎月第1月曜日     | 能見台1~6丁目、西柴1~4丁目、能見台通、能見台東、堀口、片吹、<br>長浜、長浜1~2丁目、能見台森 | 787-0991 | 787-0993 |
| Ε  | <u>泥亀地域ケア</u><br><u>ブラザ</u> | 泥亀1-21-5       | 毎月最終<br>土曜日 | 平潟町、野島町、乙舳町、泥亀1〜2丁目、町屋町、洲崎町、柴町、谷津町、金沢町、寺前1〜2丁目、海の公園  | 782-2940 | 782-2959 |
| F  | <u>釜利谷地域ケ</u><br>アプラザ       | 釜利谷南<br>2-8-1  | 毎月第1月曜日     | 釜利谷東1~4丁目、釜利谷東6~8丁目、釜利谷南1~4丁目、高舟<br>台1~2丁目           | 788-2901 | 788-2906 |
| G  | <u>西金沢地域ケ</u><br>アブラザ       | 釜利谷南<br>3-22-3 | 毎月第2月<br>曜日 | 釜利谷東5丁目、釜利谷西1~6丁目、釜利谷町、みず木町                          | 788-2972 | 780-3080 |
| Н  | <u>六浦地域ケア</u><br><u>ブラザ</u> | 六浦5-20-2       | 毎月第4月曜日     | 六浦町、六浦南1~5丁目、六浦3~5丁目、大道1~2丁目、朝比奈町、東朝比奈1~3丁目          | 786-8801 | 786-8802 |
| I  | <u>柳町地域ケア</u><br>ブラザ        | 柳町1-4          | 毎月第1月曜日     | 六浦東1~3丁目、六浦1~2丁目、柳町、瀬戸、大川                            | 790-5225 | 790-5227 |