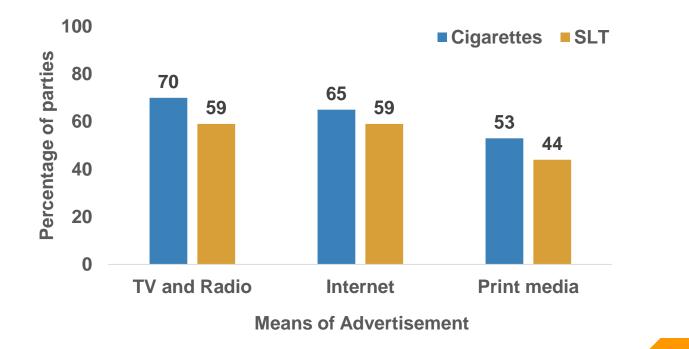

### Percentage of Parties notifying ban on direct advertisement in International media

**Tobacco industry** misutilizes the weakness and highest exposure of SLT advertisement is seen at point of sale.

Nearly 60% of the Parties have banned SLT advertisements in International TV and radio and on Internet