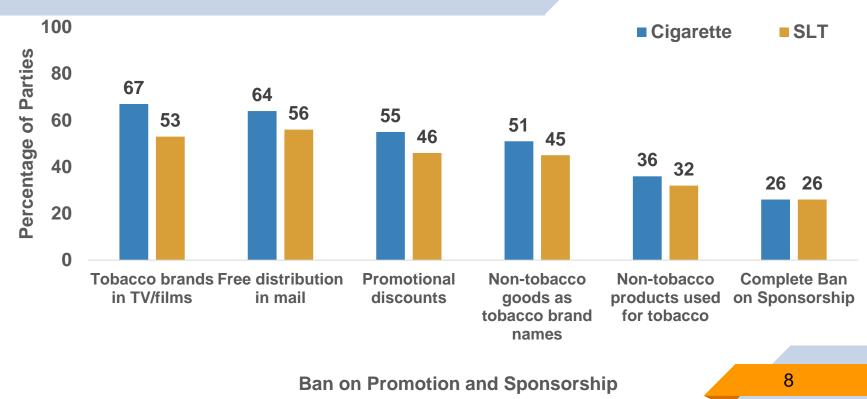

### Percentage of Parties notifying Ban on Promotion and Sponsorship

Nearly one-fourth of the Parties (26%) has implemented comprehensive ban on Promotion and Sponsorship.

There has been a decline in exposure to SLT advertisements and promotions in high burden Party like India.
18