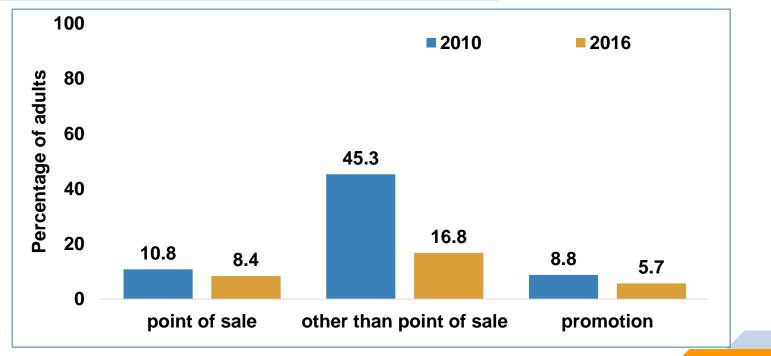

### Exposure to SLT advertisements and promotion in India by year (GATS 2009-10 & 2016)

Nearly one-fourth of the Parties (26%) has implemented comprehensive ban on Promotion and Sponsorship.

There has been a decline in exposure to SLT advertisements and promotions in high burden Party like India.
18