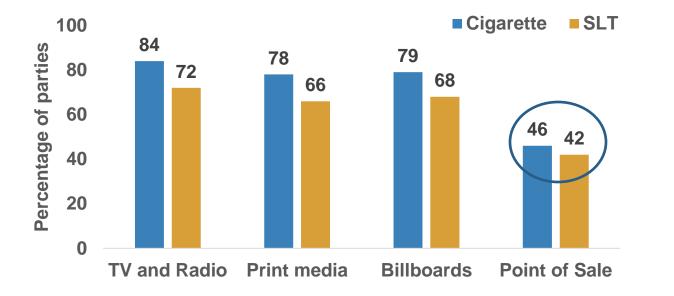

## Percentage of Parties notifying ban on direct advertisement in National media

**Means of Advertisement** 

### Summary

Nearly two-thirds (67%) of the Parties have banned SLT advertisements in National, outdoor, print and electronic media.

Nearly 40% of the Parties have banned SLT advertisements at point of sale

**Tobacco industry** misutilizes the weakness and highest exposure of SLT advertisement is seen at point of sale.

Nearly 60% of the Parties have banned SLT advertisements in International TV and radio and on Internet