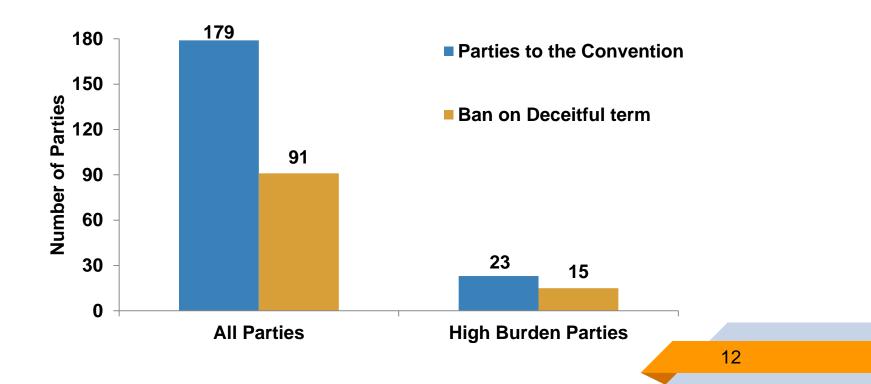

### **Ban on Deceitful Terms**

Nearly one-fourth of the Parties (26%) has implemented comprehensive ban on Promotion and Sponsorship.

There has been a decline in exposure to SLT advertisements and promotions in high burden Party like India.
18