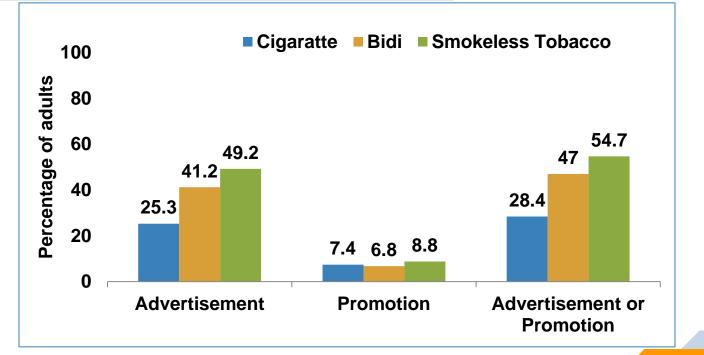

### Percentage of adults who noticed any advertisement, promotion or both (India GATS 2009-10)

PERCENTAGE OF ADULTS EXPOSED TO SLT ADVERTISEMENTS AND PROMOTIONS BY PLACES AND MEANS: FINDINGS FROM GATS 2009-2010 14 Percentage Adults exposed ADVERTISEMENT PROMOTION 10.8% 9.5 % 9.5 % 8.9 % 8.8 % 8.1 % 7.1 % 6.8 % 12 10 8 5.1% 6 4 % 3.1% 3% 4 1.5%1.4%1.4%1% 2.1% 2 0.4% 0.4% On Public Transportation IN NEWSPAPER and Wagatine Surrogate advertisement Noticed any promotion Henswith brand logo on Public Walls on the Radio on the Internet Male Promotions on Billboards In Cinemas somewhereelse sales price Free Bitts Instore Coupons Places and Means

### **Implementation Indicators**

Percentage of adults who noticed any advertisement, promotion or both: findings from GATS India (2009-10)