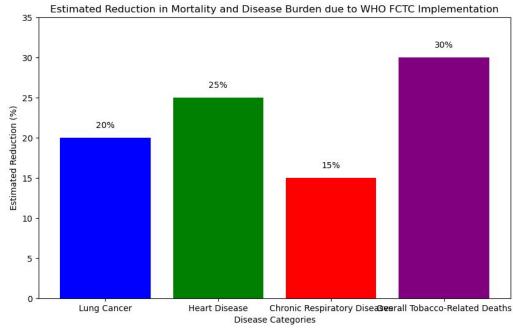

### **ADDITIONAL IMPACT**

- Integration of the WHO FCTC with the SDGs, climate, and NCD agendas
- Tobacco control as a successful model for addressing other public health concerns, such as alcohol and ultra-processed foods
- Governance model with multi sectoral mechanisms
- Frontiers for Innovation in Public Health