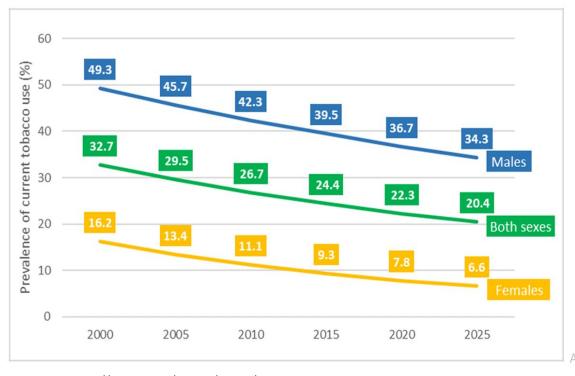

#### **BEFORE AND AFTER THE WHO FCTC**

Fig. 1: Global trends in prevalence of tobacco use among people aged 15 years and older, by sex

Source: https://iris.who.int/handle/10665/348537

Source: illustrative figures based on trends observed in countries with strong tobacco control policies