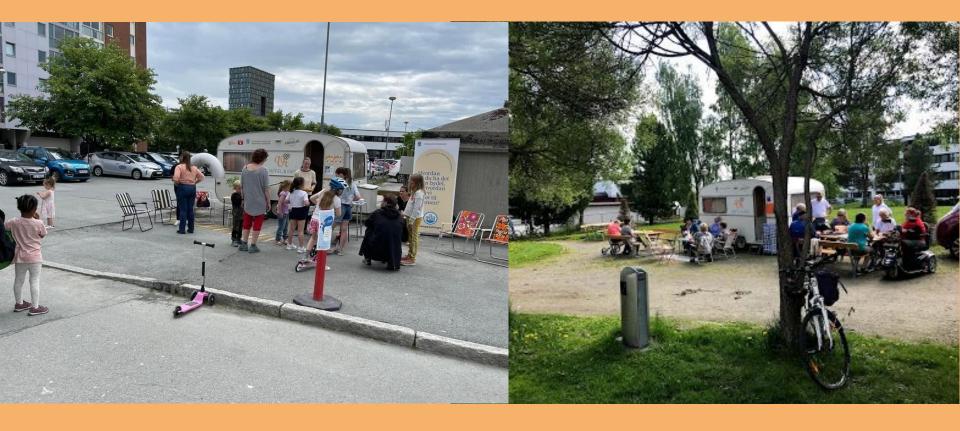

Waffle and information is an ambulating information centre for older people.

A social meeting point.

Waffle and information is welcoming and low-threshold.

Information for older people.

Outreach information work in the local community

## Suddenly, we become a pop-up social meeting place

It is about interaction and cooperation in practice