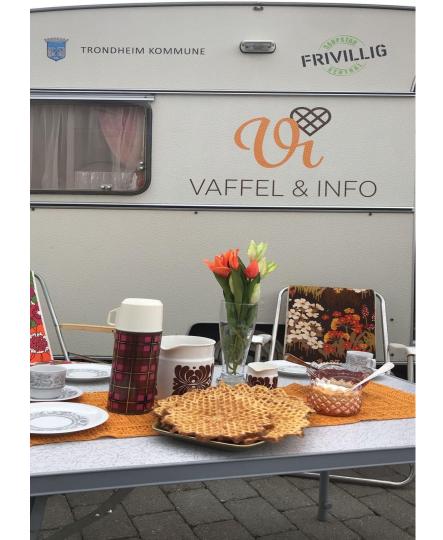

Waffle and information is an ambulating information centre for older people.

A social meeting point.

Waffle and information is welcoming and low-threshold.

Information for older people.

Outreach information work in the local community