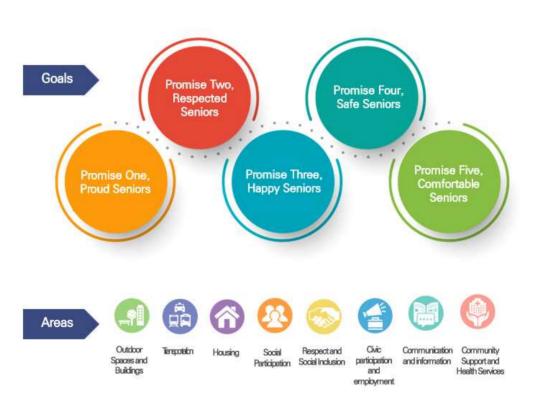

#### ■ 5 goals and 8 areas

- Promise One, Proud Seniors → Civic participation and employment
- Promise Two, Respected Seniors → Respect and Social Inclusion, Communication and Information
- Promise Three, Happy Seniors → Social Participation
- Promise Four, Safe Seniors ➡ Community Support and Health Services, Housing
- Promise Five, Comfortable Seniors Transport, Outdoor Spaces and Buildings