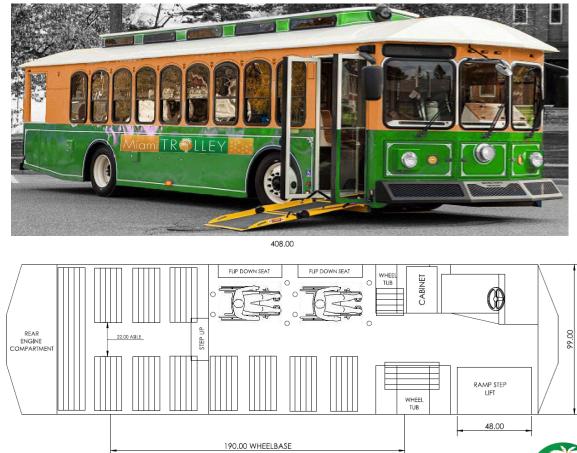

## NEW LOW-FLOOR 34' FLEET CONDITIONS

| REAR ENGINE 34 FOOT VEHICLE SPECIFICATIONS |                                                                                                                                                                                                                                    |
|--------------------------------------------|------------------------------------------------------------------------------------------------------------------------------------------------------------------------------------------------------------------------------------|
| NUMBER OF VEHICLES:                        | 12                                                                                                                                                                                                                                 |
| VEHICLE YEAR:                              | 2019                                                                                                                                                                                                                               |
| PASSENGER CAPACITY:                        | 28 - 35                                                                                                                                                                                                                            |
| BENCHES PER VEHICLE:                       | 15                                                                                                                                                                                                                                 |
| INTERIOR ADA<br>CONDITIONS:                | <ul> <li>RCA Transit Rubber Flooring</li> <li>Vintage Oak Slat Seating</li> <li>Leather Grab Straps</li> <li>Seating clearance for up to two<br/>(2) wheelchairs per vehicle</li> <li>Passenger Stop Request<br/>Buzzer</li> </ul> |
| EXTERIOR ADA<br>CONDITIONS:                | <ul> <li>LED Destination Signs</li> <li>Easy Access Wheelchair<br/>Accessibility Ramp</li> <li>Sure-lock Restraint Systems</li> <li>Low-floor Instep</li> </ul>                                                                    |